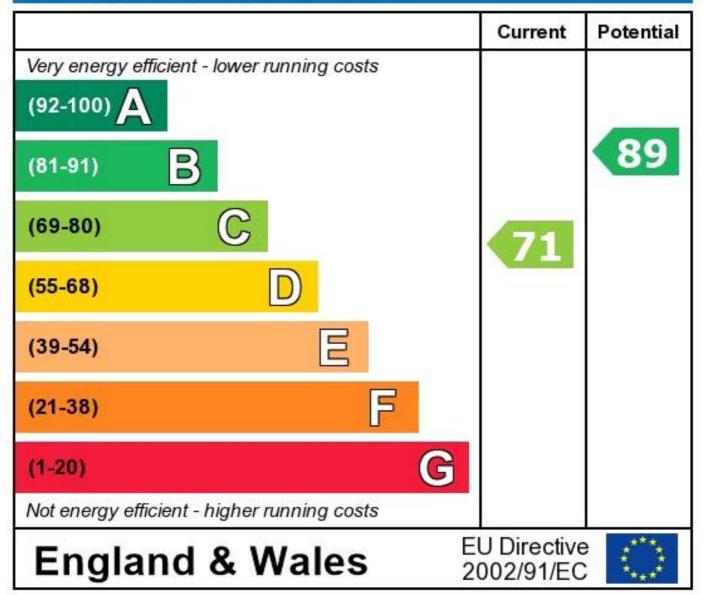

## **Energy Efficiency Rating**

The energy efficiency rating is a measure of the overall efficiency of a home. The higher the rating the more energy efficient the home is and the lower the fuel bills will be.