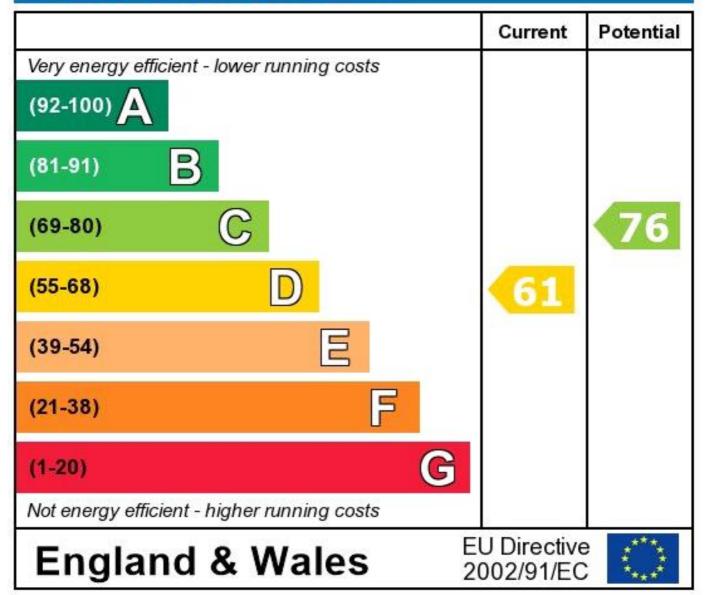

## **Energy Efficiency Rating**

The energy efficiency rating is a measure of the overall efficiency of a home. The higher the rating the more energy efficient the home is and the lower the fuel bills will be.