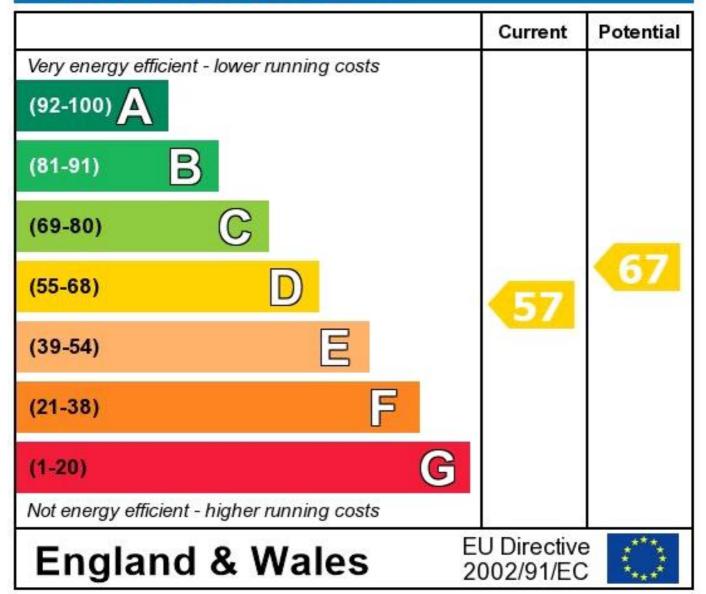

## **Energy Efficiency Rating**

The energy efficiency rating is a measure of the overall efficiency of a home. The higher the rating the more energy efficient the home is and the lower the fuel bills will be.