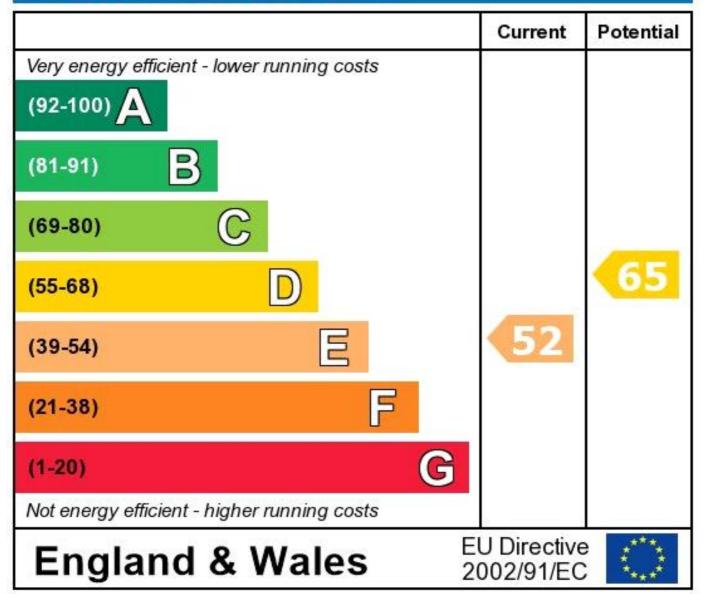

## **Energy Efficiency Rating**

The energy efficiency rating is a measure of the overall efficiency of a home. The higher the rating the more energy efficient the home is and the lower the fuel bills will be.