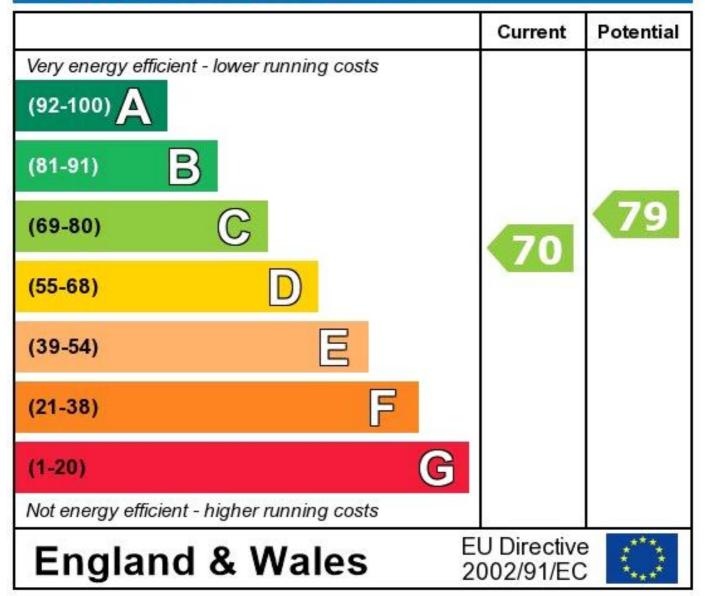

## **Energy Efficiency Rating**

The energy efficiency rating is a measure of the overall efficiency of a home. The higher the rating the more energy efficient the home is and the lower the fuel bills will be.