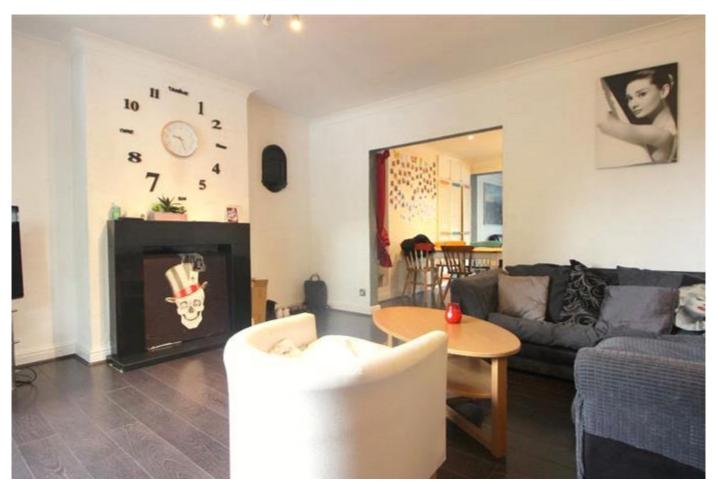

Room 1, Kingsway North, York £650 pcm

\*\*\* Room In A Shared House\*\*\* Furnished\*\*\* Small Double Room, With Shared Bathroom And Kitchen\*\*\* Single Occupancy Only (one person) \*\*\* Includes All Bills (Gas, Electric, Council Tax, Water, WIFI) \*\*\* Available August 2023\*\*\* Clifton area\*\*\*