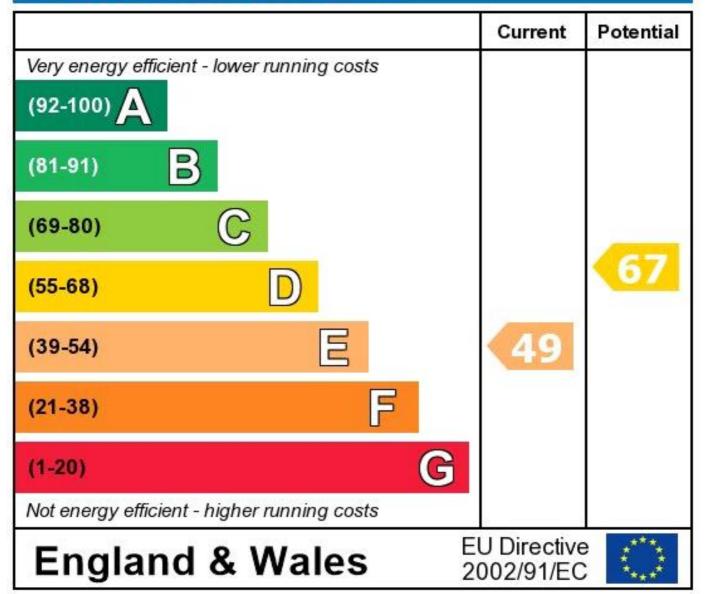

## **Energy Efficiency Rating**

The energy efficiency rating is a measure of the overall efficiency of a home. The higher the rating the more energy efficient the home is and the lower the fuel bills will be.