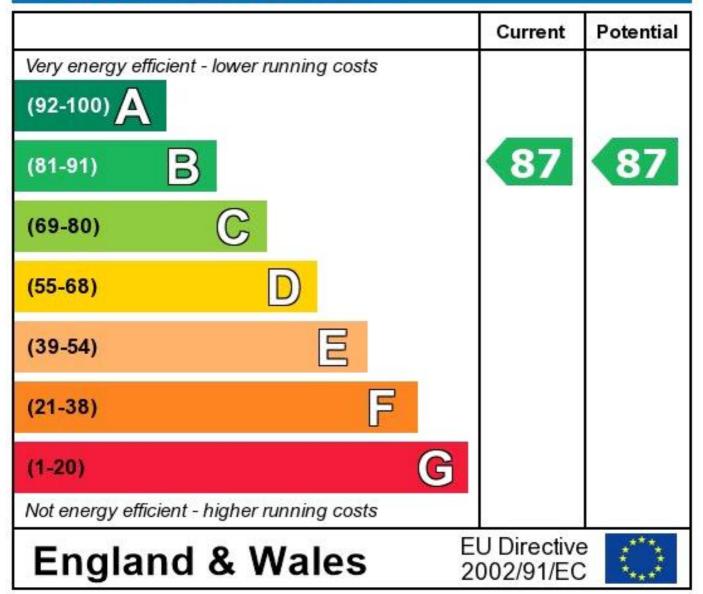

## **Energy Efficiency Rating**

The energy efficiency rating is a measure of the overall efficiency of a home. The higher the rating the more energy efficient the home is and the lower the fuel bills will be.