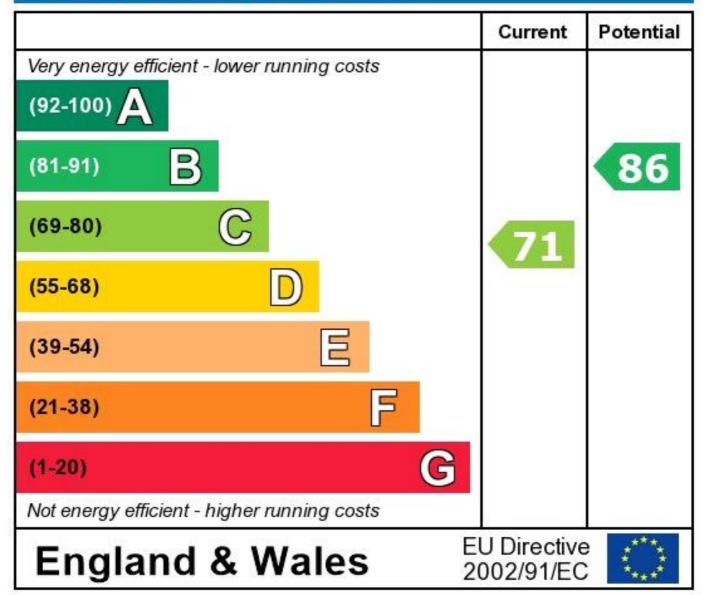

## **Energy Efficiency Rating**

The energy efficiency rating is a measure of the overall efficiency of a home. The higher the rating the more energy efficient the home is and the lower the fuel bills will be.