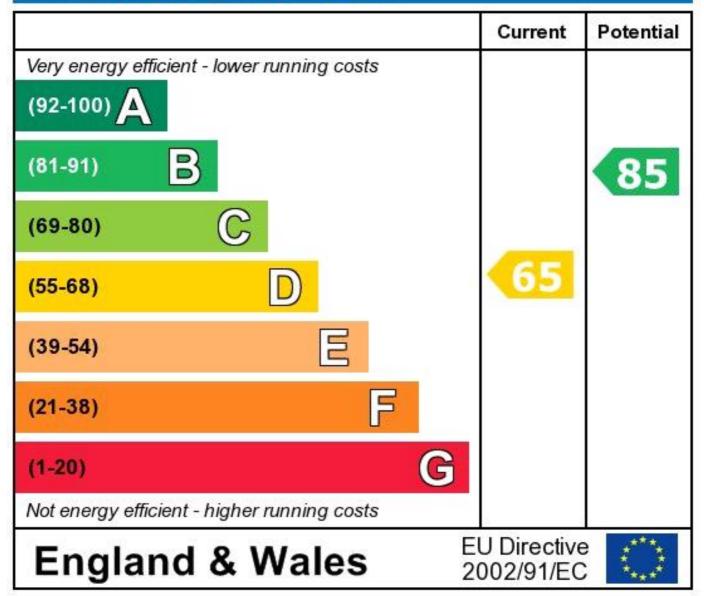

## **Energy Efficiency Rating**

The energy efficiency rating is a measure of the overall efficiency of a home. The higher the rating the more energy efficient the home is and the lower the fuel bills will be.