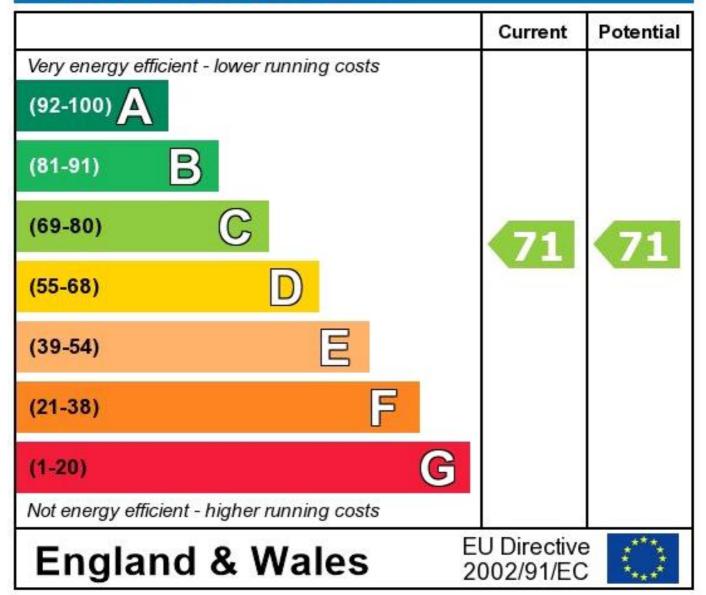

## **Energy Efficiency Rating**

The energy efficiency rating is a measure of the overall efficiency of a home. The higher the rating the more energy efficient the home is and the lower the fuel bills will be.