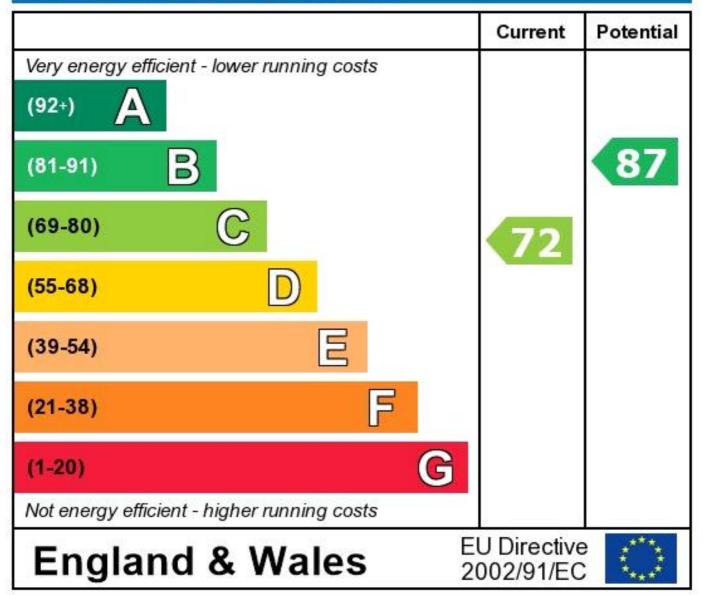

## **Energy Efficiency Rating**

The energy efficiency rating is a measure of the overall efficiency of a home. The higher the rating the more energy efficient the home is and the lower the fuel bills will be.