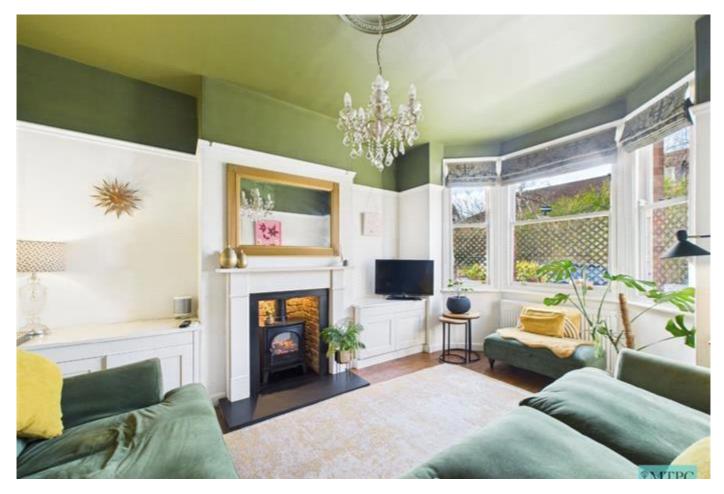

Grove View, York £2,250 pcm

\*\*\* A Stunning Three Bedroom House\*\*\* In The Clifton Green Area Of York\*\*\* Two Bathrooms\*\*\* Good Size Rear Courtyard\*\*\* Walking Distance To York City Centre\*\*\* Easy Access To The A1237 & A19 North\*\*\*Good Size Living Space/Open Plan Kitchen/Living/Dining Area\*\*\* Unfurnished\*\*\*Available June 2025\*\*\*