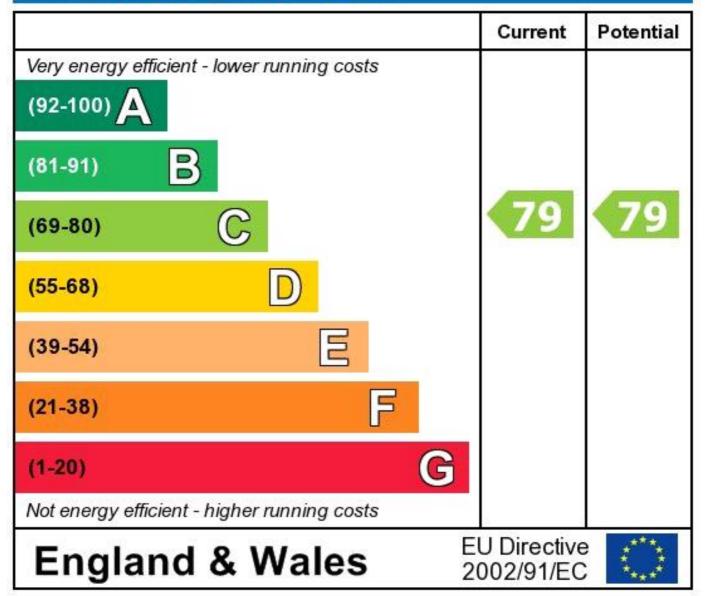

## **Energy Efficiency Rating**

The energy efficiency rating is a measure of the overall efficiency of a home. The higher the rating the more energy efficient the home is and the lower the fuel bills will be.