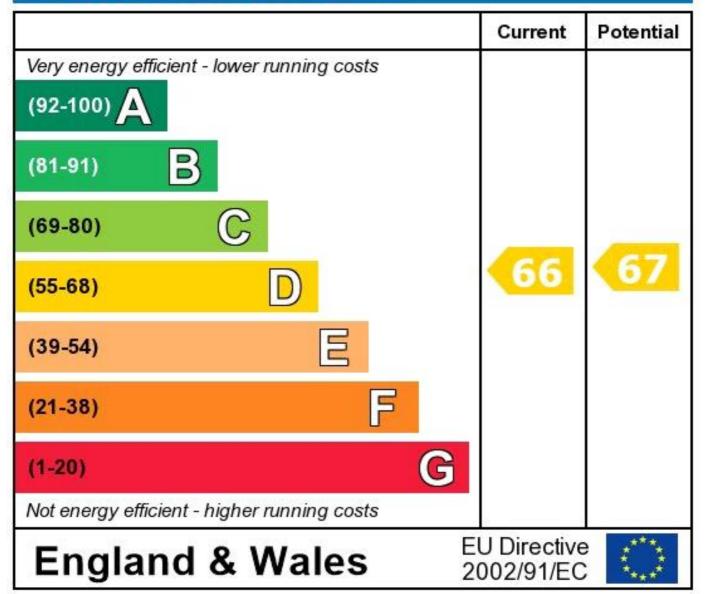

## **Energy Efficiency Rating**

The energy efficiency rating is a measure of the overall efficiency of a home. The higher the rating the more energy efficient the home is and the lower the fuel bills will be.